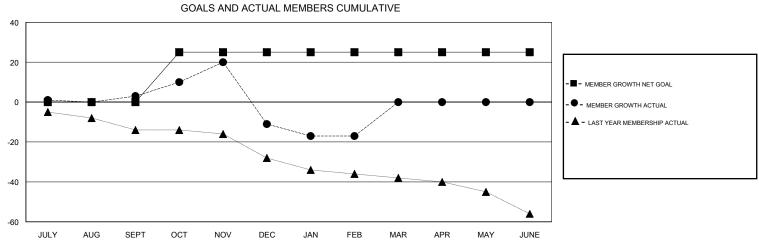

## District 9 SE

Results as of: 02/28/2019

| DROPPED CLUBS: 1 |    | 19 CLUBS OF 49 ADDED 1 OR MORE<br>NEW MEMBERS | GENDER DISTRIBUTION           MALE         769 (69.53%)           FEMALE         337 (30.47%) |     |
|------------------|----|-----------------------------------------------|-----------------------------------------------------------------------------------------------|-----|
| DROPPED MEMBERS  |    |                                               | Women Percentage Fiscal Year Goal: 32%                                                        |     |
| DECEASED         | 10 | CLICK HERE FOR CUMULATIVE  MEMBERSHIP DATA    | TOTAL FAMILY UNIT MEMBERS                                                                     | 231 |
| CLUB CANCELLED   | 9  |                                               |                                                                                               | 116 |
| OTHER            | 50 |                                               | FAMILY MEMBERS PAYING HALF  DUES                                                              |     |
| TOTAL            | 69 |                                               |                                                                                               |     |