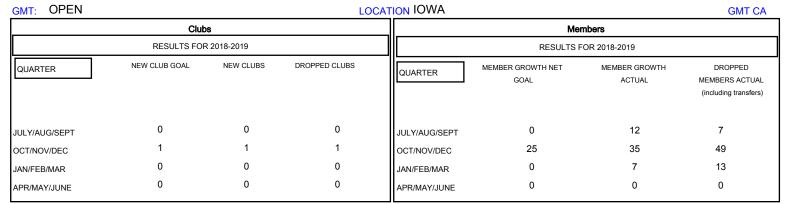

## District 9 SE

Results as of: 02/28/2019

| DROPPED CLUBS: 1 |    | 19 CLUBS OF 49 ADDED 1 OR MORE<br>NEW MEMBERS | GENDER DISTRIBUTION           MALE         769 (69.53%)           FEMALE         337 (30.47%) |     |
|------------------|----|-----------------------------------------------|-----------------------------------------------------------------------------------------------|-----|
| DROPPED MEMBERS  |    |                                               | Women Percentage Fiscal Year Goal: 32%                                                        |     |
| DECEASED         | 10 | CLICK HERE FOR CUMULATIVE  MEMBERSHIP DATA    | TOTAL FAMILY UNIT MEMBERS                                                                     | 231 |
| CLUB CANCELLED   | 9  |                                               |                                                                                               | 116 |
| OTHER            | 50 |                                               | FAMILY MEMBERS PAYING HALF  DUES                                                              |     |
| TOTAL            | 69 |                                               |                                                                                               |     |